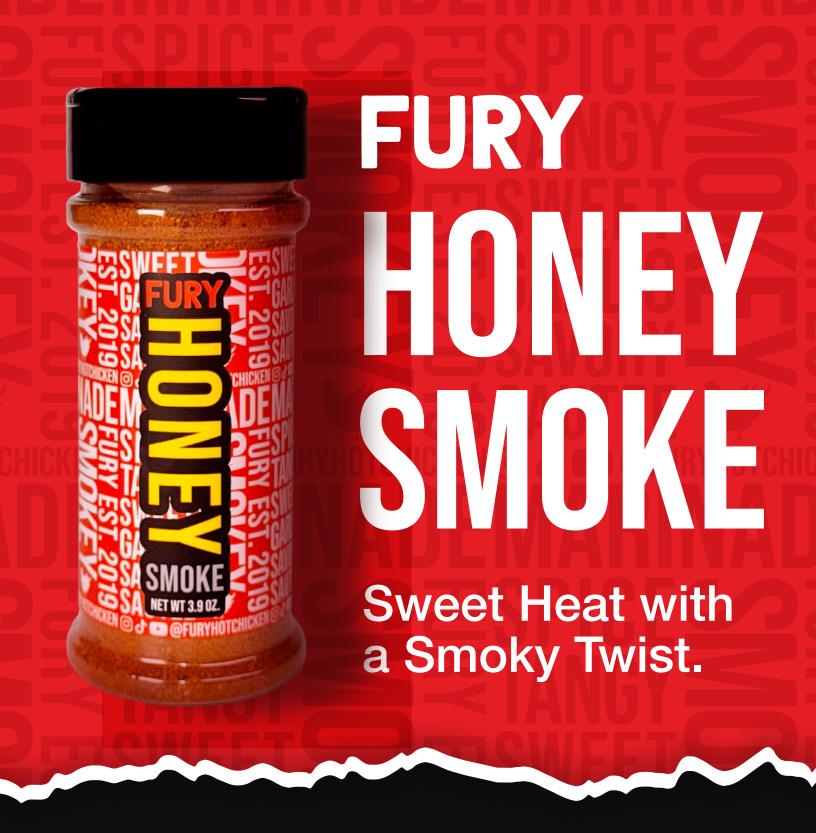

# HONEY SMOKE

BYFURY

#### **OUR BRAND**

What makes the FURY brand so special? We believe it is our commitment to what we stand for. To have a cultural impact means to be able to be socially active and provide a connection with the people. One thing we always take pride in is our customers and fans. We will never compromise our customer relationships, it is the ultimate foundation of our brand. Innovation allows us to always set ourselves apart and gives us originality. We innovate in products, design, marketing and customer experience.







Most dry rubs are high in sodium and low in flavor. Honey Smoke is crafted with more ground pepper and honey, forming the base of rich flavors for smoking or cooking meats. Combined with garlic and onion, it creates a savory foundation, making it a well-rounded dry rub that stands on its own. No additional seasoning is needed when using Honey Smoke—just apply generously, and you're good to go.

## FURY HONEY SMOKE



LOW Sodium

SWEET & SMOKEY

MADE WITH REAL HONEY



#### CONTACT

## DEE MCALISTER

CHIEF OF SALES/RE ACQUISITIONS

- furyhotchicken.com
- **(559)** 541-0960