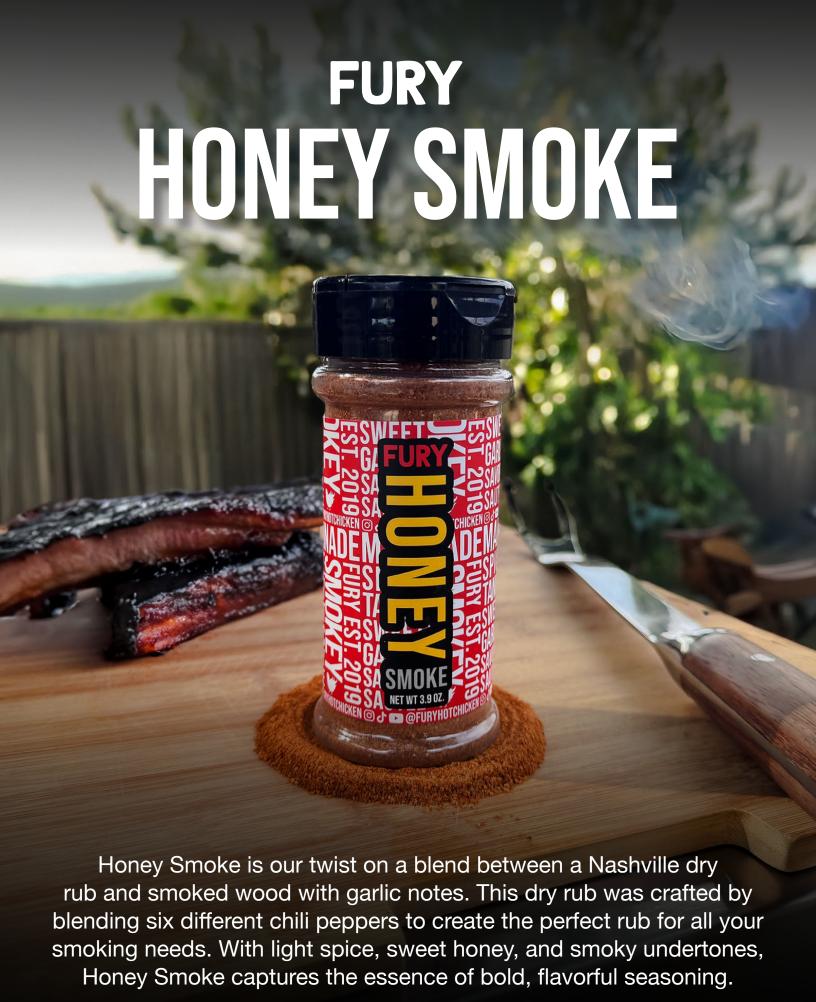

# HONEY SMOKE

BYFURY

Most dry rubs are high in sodium and low in flavor. Honey Smoke is crafted with more ground pepper and honey, forming the base of rich flavors for smoking or cooking meats. Combined with garlic and onion, it creates a savory foundation, making it a well-rounded dry rub that stands on its own. No additional seasoning is needed when using Honey Smoke—just apply generously, and you're good to go.